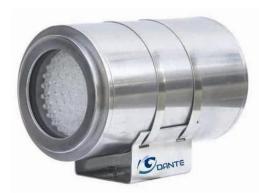

## DESCRIPTION

The DLZ69000 Series are IP67 rated, Stainless Steel 316, Explosion Proof rugged grade, corrosion resistant Indoor/Outdoor, LED and Laser based IR Illuminators. Units feature high power lasers to illuminate up to 500 meters and may be mounted on a common bracket with the DZ Series explosion proof housings and optional, built-in camera. The Series DLZ69000 explosion proof IR Illuminators are designed to meet the most demanding commercial and industrial, marine environment, video surveillance installations.

#### FEATURES

- \* Explosion Proof Indoor/Outdoor Housing
- \* Stainless Steel 316L Material
- \* LED and Laser based IR Sources
- \* Available with up to 500m distance
- \* 12VDC, 24VAC, 85-265VAC input voltages
- \* Certified for Exd II CT6 (H2)
- \* Regulatory Compliance with IP67

#### **Electrical Parameters:**

12VDC, 24VAC, 85-265VAC Operating Temperature: -4°F~104°F (-20°C~40°C) Input Voltage: Power Consumption: 7-10Watts IR Wavelength LED: 850n ~ 940nm IR Wavelength Laser: 810nm Auto Trigger: On/Off 60° (LED); 3° (Laser) Viewing Angle: 100m (LED); 750m (Laser) Distance: **Mechanical Parameters** Outside Dimension: 11.5" (295mm)L 5.3" (135mm) dia. 9.3" (235mm)H Material: Stainless Steel 316 Grade 3.10" (79mm) dia. 12mm