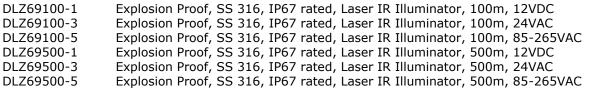

to 500 meters and may be mounted on a common bracket with the DZ Series explosion proof housings and optional, built-in camera. The Series DLZ69000 explosion proof IR Illuminators are designed to meet the most demanding commercial and industrial, marine environment, video surveillance installations.

#### FEATURES

- \* Explosion Proof Indoor/Outdoor Housing
- \* Stainless Steel 316L Material
- \* LED and Laser based IR Sources
- \* Available with up to 500m distance
- \* 12VDC, 24VAC, 85-265VAC input voltages
- \* Certified for Exd II CT6 (H2)
- \* Regulatory Compliance with IP67

### **ORDERING INFORMATION**



#### APPLICATIONS

- \* Homeland Security
- \* Correctional Centers
- \* Petrochemical Industry
- \* Marine Environment
- \* Government and Military
- \* Power Generating Plants



#### **Electrical Parameters:**

12VDC, 24VAC, 85-265VAC Operating Temperature: -4°F~104°F (-20°C~40°C) Input Voltage: Power Consumption: 7-10Watts IR Wavelength LED: 850n ~ 940nm IR Wavelength Laser: 810nm Auto Trigger: On/Off 60° (LED); 3° (Laser) Viewing Angle: 100m (LED); 750m (Laser) Distance: **Mechanical Parameters** Outside Dimension: 11.5" (295mm)L 5.3" (135mm) dia. 9.3" (235mm)H Material: Stainless Steel 316 Grade 3.10" (79mm) dia. 12mm

17 lbs(7Kg)

Glass: Glass Thickness: Weight:

#### **Environmental Parameters**

Storage Temperature: -4°F~122°F (-20°C~50°C) 0~95% (Non-condensing) Humidity: **Regulatory Compliance** Rating: IP67 Certified: ExdIICT6(H2) IS09001:2000 Manufactured to: Standards Compatible with: DLZ6716-5403-26N DLZ6716-5403-26P

Single Wall Bracket: Double Wall